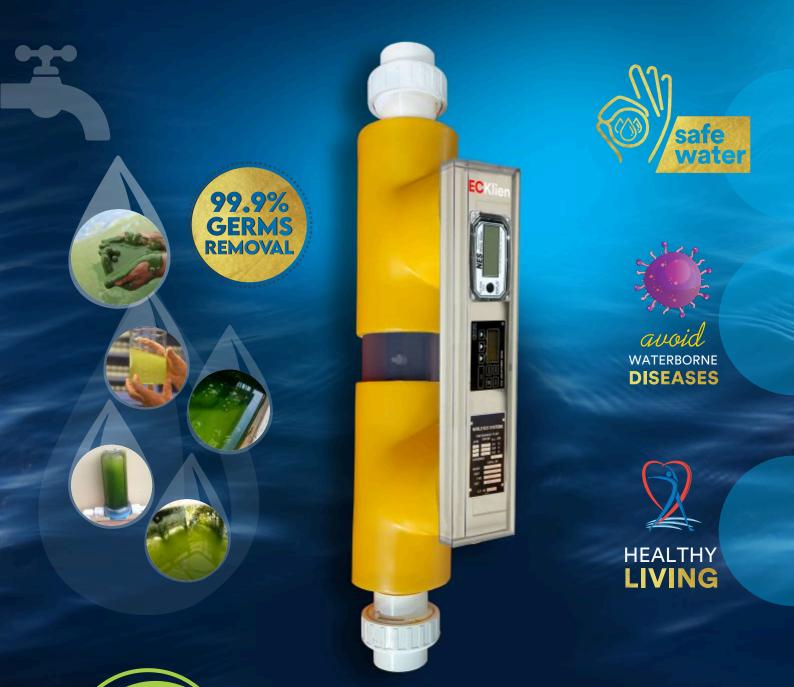

## ECKlien - a whole home water solution for a healthy living.

Avoid water borne diseases during shower, mouthwash, dish washing, cloth washing, vegetable washing or even hand wash. Protect yourself against bacteria, viruses and fungi. ECKlien is effective against most organisms like Legionella bacteria ,Cryptosporidium, Rotifers, Copepods and E. Coli. Ensures a residual effect of disinfectant avoiding any pickup of germs even in pipeline during distribution.