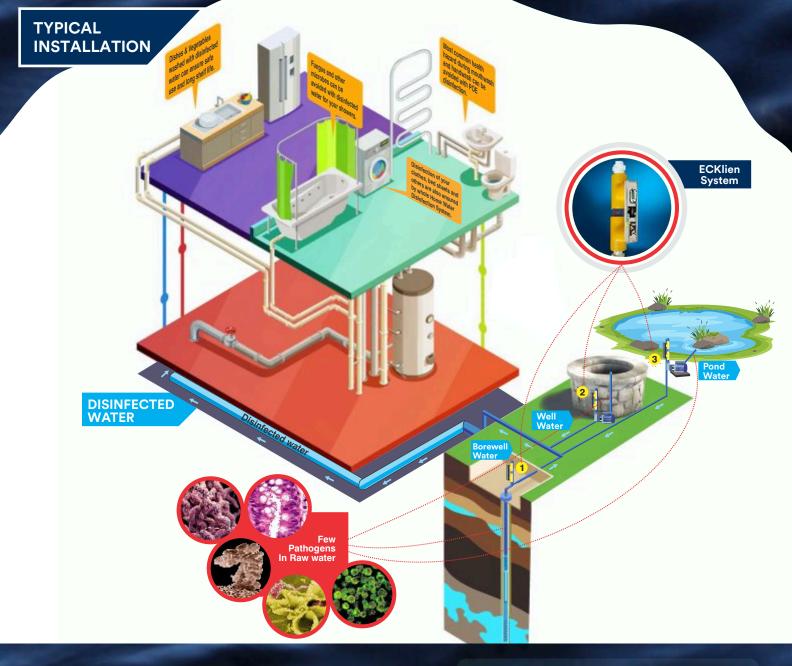

## ECKlien - a whole home water solution for a healthy living.

Avoid water borne diseases during shower, mouthwash, dish washing, cloth washing, vegetable washing or even hand wash. Protect yourself against bacteria, viruses and fungi. ECKlien is effective against most organisms like Legionella bacteria ,Cryptosporidium, Rotifers, Copepods and E. Coli. Ensures a residual effect of disinfectant avoiding any pickup of germs even in pipeline during distribution.